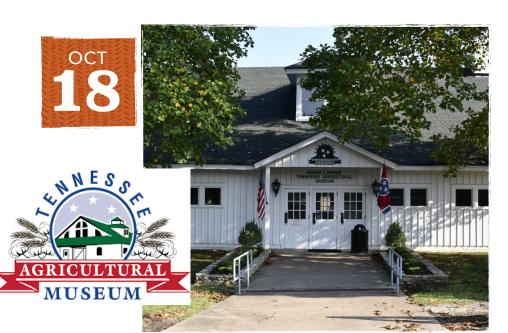

#### TENNESSEE AG MUSEUM

Where: 404 Hogan Road, Nashville, TN 37220

When: Friday, October 18th at 11:30AM

What: Picnic lunch (BYO) followed by self guided tour

**Cost: FREE** 

RSVP: Mark (949) 290-7865 or wcrvcca@gmail.com

Bring your classics - they will have special parking for us Chevrolet folks.

Visit our website at wcrvcca.org for more information about our club!

Our first breakfast meeting will be September 21st at 9:00 AM J. Christopher's 620 Frazier Dr. Franklin, TN R.S.V.P. to wcrvcca@gmail.com