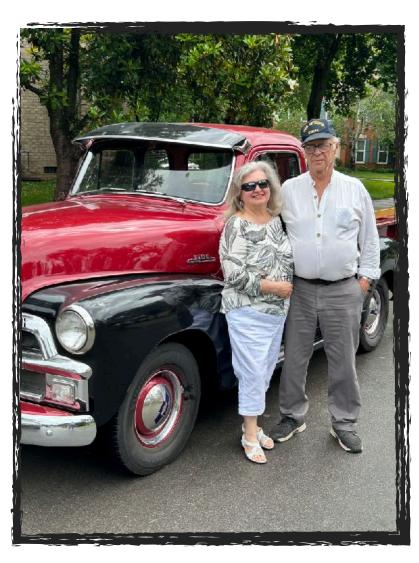

#### **MEMBER SPOTLIGHT!**

Don and his wife Cynthia are founding members of our club. Don hails from Northern Wisconsin and he has definitely not lost his accent! He was in the Navy from 1956 - 1960 proudly serving aboard the Intrepid, spending time in the Mediterranean, Guantanamo Bay, and the Arctic. In fact, Don is a certified "bluenose" - a sailer who's crossed the Arctic Circle.

Don was always passionate about Chevrolets. When Don was 15, after working all summer, purchased his first car for \$150 - a 1941 Black 2 Door Sedan. A '51 210 Hardtop and '57 Bel Air 2 Door Hardtop followed. Don's first new car was a 1968 ¾ Ton Pickup with a 307 V8 and 4 on the floor.

In December 2020, his wife Cynthia surprised him with a 1954 Chevy 3100 as a Christmas/Birthday present.

That's a tough one to beat. It's great to have Don and Cynthia as part of our club and look forward to good times with them down the road!

# DON & CYNTHIA VAN RYEN